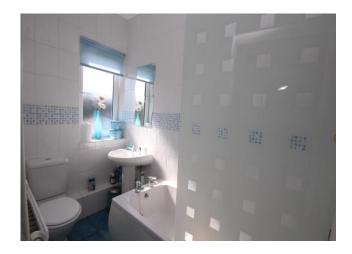

**Bathroom** 8' 4" x 4' 4" (2.53m x 1.33m)

The bathroom comprises: push button WC, pedestal wash hand basin and bath with electric shower over. Window to the side of the property. Partial tiling to the walls. Radiator. Ceiling light. Tiled flooring.