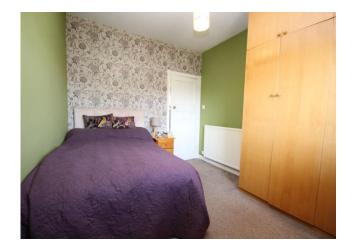

Carpet. Ceiling light. Coving. Radiator.

**Bedroom 2** 11' 10" x 9' 5" (3.60m x 2.88m)

This second spacious room has a window to the front of the property. Carpet. Ceiling light. Large built in wardrobe providing hanging and shelving space. There is a further built in cupboard providing storage space. Radiator.