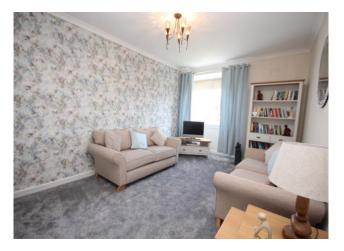

#### **Lounge** 14' 6" x 10' 10" (4.42m x 3.31m)

The spacious lounge which is currently being utilized as work space, has a window to the rear of the property. Laminate flooring. Ceiling light. Coving. Built in shelving and storage space. Arch way to the kitchen.