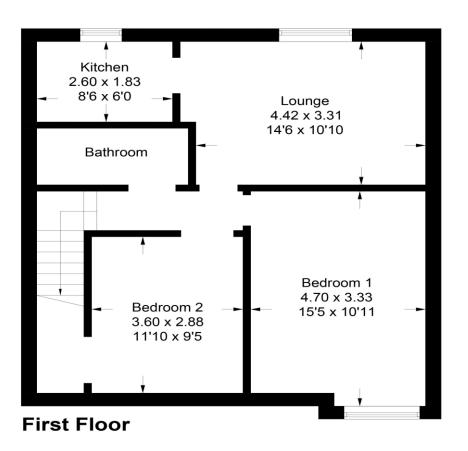

#### **Accommodation**

#### **Entrance Hall**

Once entered there are stairs leading up to the main hallway giving access to all the accommodation. Carpet. Two ceiling lights. Radiator. Window to the side of the property. Built in cupboard housing the electrics.

#### **Lounge** 14' 6" x 10' 10" (4.42m x 3.31m)

The spacious lounge which is currently being utilized as work space, has a window to the rear of the property. Laminate flooring. Ceiling light. Coving. Built in shelving and storage space. Arch way to the kitchen.

#### **Kitchen** 8' 6" x 6' 0" (2.60m x 1.83m)

The kitchen has been fitted with a range of base and wall units with contrasting work surface over. Inset sink with drainer. Built under oven with 4 ring gas hob and hood over. Space for washing machine and fridge/freezer. Tiled flooring. Ceiling light. Window to the rear of the property.

Carpet. Ceiling light. Coving. Radiator.

**Bedroom 2** 11' 10" x 9' 5" (3.60m x 2.88m)

This second spacious room has a window to the front of the property. Carpet. Ceiling light. Large built in wardrobe providing hanging and shelving space. There is a further built in cupboard providing storage space. Radiator.

**Bathroom** 8' 4" x 4' 4" (2.53m x 1.33m)

The bathroom comprises: push button WC, pedestal wash hand basin and bath with electric shower over. Window to the side of the property. Partial tiling to the walls. Radiator. Ceiling light. Tiled flooring.

#### **Externally**

There is a garden area laid to lawn at the side of the property and a shared drying area to the rear of the property. Ample on street parking.

#### **62 Broomfield Crescent**

Approximate Gross Internal Area = 63.5 sq m / 683 sq ft