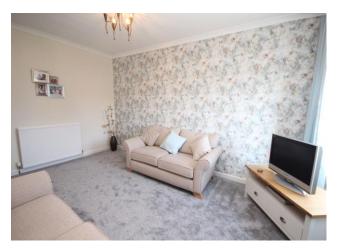

#### **Lounge** 14' 6" x 10' 10" (4.42m x 3.31m)

The spacious lounge which is currently being utilized as work space, has a window to the rear of the property. Laminate flooring. Ceiling light. Coving. Built in shelving and storage space. Arch way to the kitchen.