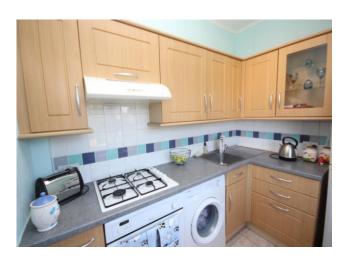

#### **Kitchen** 8' 6" x 6' 0" (2.60m x 1.83m)

The kitchen has been fitted with a range of base and wall units with contrasting work surface over. Inset sink with drainer. Built under oven with 4 ring gas hob and hood over. Space for washing machine and fridge/freezer. Tiled flooring. Ceiling light. Window to the rear of the property.