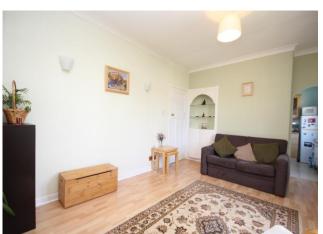

#### **Lounge** 14' 6" x 10' 10" (4.42m x 3.31m)

The spacious lounge which is currently being utilized as work space, has a window to the rear of the property. Laminate flooring. Ceiling light. Coving. Built in shelving and storage space. Arch way to the kitchen.