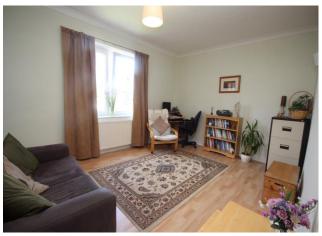

Carpet. Ceiling light. Coving. Radiator.

**Bedroom 2** 11' 10" x 9' 5" (3.60m x 2.88m)

This second spacious room has a window to the front of the property. Carpet. Ceiling light. Large built in wardrobe providing hanging and shelving space. There is a further built in cupboard providing storage space. Radiator.