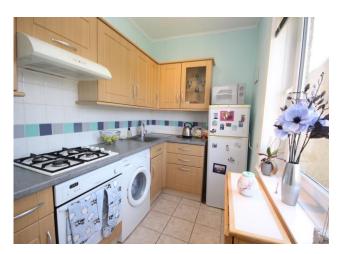

#### **Kitchen** 8' 6" x 6' 0" (2.60m x 1.83m)

The kitchen has been fitted with a range of base and wall units with contrasting work surface over. Inset sink with drainer. Built under oven with 4 ring gas hob and hood over. Space for washing machine and fridge/freezer. Tiled flooring. Ceiling light. Window to the rear of the property.